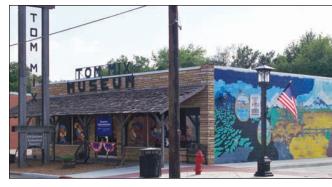

#### Tom Mix Museum

This "King of the Cowboys" movie star was a deputy sheriff in Dewey before he hit the big screen. See for yourself the many guns, saddles, and costumes from his movie and circus career. The Tom Mix theater seats 28 people and is designed to replicate the old style movie houses.

Mar-Dec Tue-Sat 10:30am-4:30pm

**Tallgrass Prairie Preserve** 

various scenic turnouts.

918-287-4803

Daily from dawn to dusk - Free Admission

(follow signs from downtown Pawhuska)

Jan-Feb Thu-Sat 10:30am-4:30pm weather permitting, closed Holidays and Sun-Mon, \$5 adults and children 13 and under free

721 N Delaware, Dewey • 918-534-1555 TomMixMuseum.com

Wheelchair accessible on 1st floor only, 2nd & 3rd floors have staircase access only 801 N Delaware, Dewey • 918-534-0215 • WCHS-OK.org